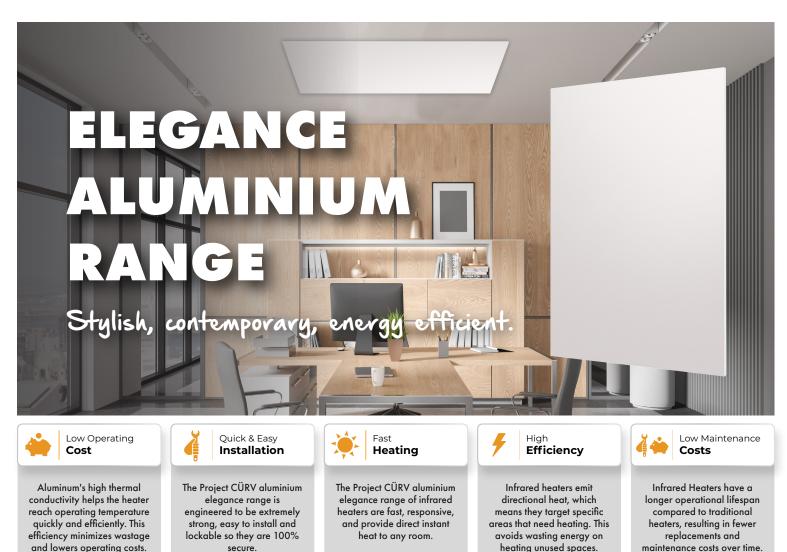

## **Aluminium Infrared Range**

## Our sleek slimline Aluminium Infrared Heaters are versatile and lightweight, allowing them to be either ceiling, wall mounted or installed in a suspended ceiling.

Infrared heaters work by emitting infrared radiation that directly heats surfaces, objects and people in the room, rather than heating the air like traditional convection heaters. Heat is not wasted through draughts and air moving up to the ceiling where the heat is not needed, but instead, keeps a steadier thermal mass. This is a more natural, efficient and targeted way of heating spaces leading to potential energy savings.

## Features

- Heats any space while saving space
- Stylish design
- Smart App control control your heating from anywhere
- Wall or ceiling mounted

- Open window sensing function
- Low power consumption with silent, economical, instant heat
- Slimline design
- Well insulated so no heat can escape