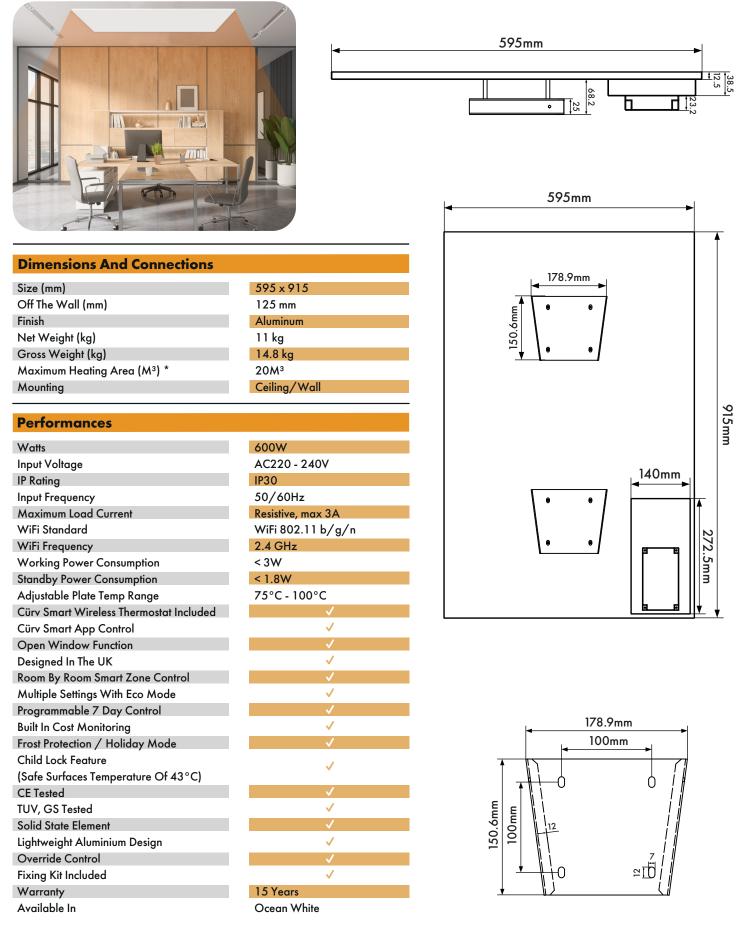

## **Aluminium Infrared Range**

[CE-AW9060]

 $^{\ast}$  Guide only. Please use on-line calculator to ensure the correct size heater for your property